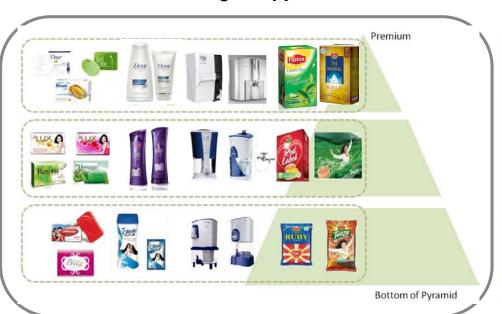

# **REACHING UP, DOWN AND WIDE**

#### Straddling the pyramid

#### Portfolio – Up, Wide & Down

Bottom of Pyramid