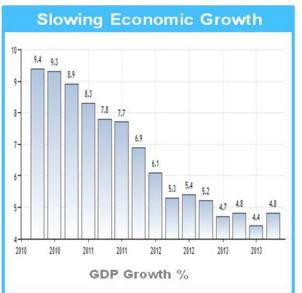

#### WHILE THERE ARE CHALLENGES IN THE NEAR TERM

While relatively resilient from a sector perspective, FMCG market growth trend in same direction