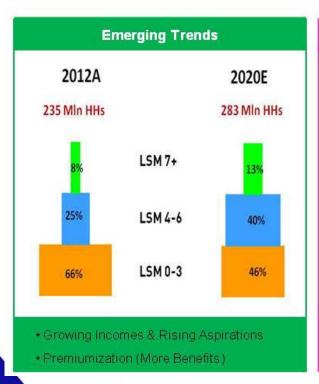

# THE OUTLOOK FOR FMCG IN THE MEDIUM – LONG TERM REMAINS ATTRACTIVE

## **RISING INCOMES -> GROWTH OPPORTUNITIES**