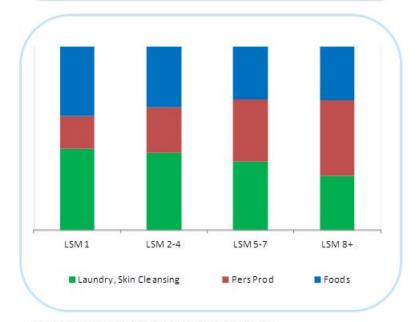

#### **Higher Personal Care & Foods**

\*Source : Family Budget Survey, Consumer Panel