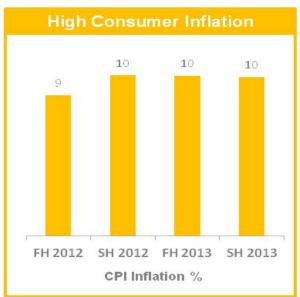

#### WHILE THERE ARE CHALLENGES IN THE NEAR TERM

While relatively resilient from a sector perspective, FMCG market growth trend in same direction