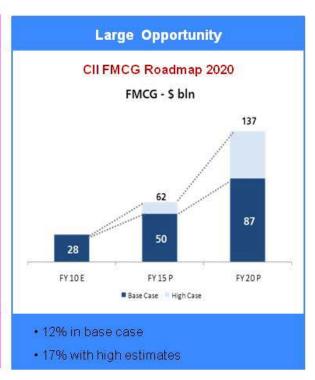

# THE OUTLOOK FOR FMCG IN THE MEDIUM – LONG TERM REMAINS ATTRACTIVE

## **RISING INCOMES -> GROWTH OPPORTUNITIES**